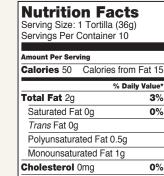

| <b>^ ^</b> | DT | C | 111 | гD |
|------------|----|---|-----|----|
| лΑ         | RL | σ |     | ER |
|            |    |   |     |    |

| <b>Nutrition Fac</b><br>Serving Size: 1 Tortilla (36g<br>Servings Per Container 10 |        |  |
|------------------------------------------------------------------------------------|--------|--|
| Amount Per Serving                                                                 |        |  |
| Calories 50 Calories from I                                                        | Fat 15 |  |
| % Daily Value*                                                                     |        |  |
| Total Fat 2g                                                                       | 3%     |  |
| Saturated Fat 0g                                                                   | 0%     |  |
| <i>Trans</i> Fat 0g                                                                |        |  |
| Polyunsaturated Fat 1g                                                             |        |  |
| Monounsaturated Fat 0.5g                                                           |        |  |
| Cholesterol Omg                                                                    | 0%     |  |
| Sodium 180mg                                                                       | 7%     |  |
| Total Carbohydrate 10g                                                             | 3%     |  |
| Dietary Fiber 6g                                                                   | 24%    |  |
| Sugars 0g                                                                          |        |  |
| Protein 5g                                                                         | 10%    |  |