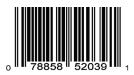

| Description   | Item#     | UPC#            | SCC#           | Pack / Size        | Case Dimension<br>W x L x H Cube     | Case Weight Pallet<br>Tie / Tier Pallet |
|---------------|-----------|-----------------|----------------|--------------------|--------------------------------------|-----------------------------------------|
| Large Size    | 52039-002 | 0-78858-52039-1 | 10078858520398 | 12 / 08ct / 17.5oz | 19.125" x 9.375" x 4"<br>.42 cube    | 16<br>08 / 12 96                        |
| Original Size | 52029-003 | 0-78858-02018-1 | 10078858020188 | 10 / 10ct / 13oz   | 14.875" x 8.875" x 4.50"<br>.34 cube | 10<br>13 / 12 156                       |
| Garlic & Herb | 52037-003 | 0-78858-52037-1 | 10078858520374 | 10 / 10ct / 13oz   | 14.875" x 8.875" x 4.50"<br>.34 cube | 10<br>13 / 12 156                       |
| Flour         | 52032-002 | 0-78858-52032-2 | 10078858520329 | 14 / 8ct / 11.8oz  | 19.125" x 9.375" x 4"<br>.42 cube    | 10<br>13 / 12 156                       |