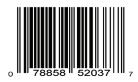

| Description   | Item#     | UPC#            | SCC#           | Pack / Size        | Case Dimension<br>W x L x H Cube     | Case Weight Pallet<br>Tie / Tier Pallet |
|---------------|-----------|-----------------|----------------|--------------------|--------------------------------------|-----------------------------------------|
| Large Size    | 52039-002 | 0-78858-52039-1 | 10078858520398 | 12 / 08ct / 17.5oz | 19.125" x 9.375" x 4"<br>.42 cube    | 16<br>08 / 12 96                        |
| Original Size | 52029-003 | 0-78858-02018-1 | 10078858020188 | 10 / 10ct / 13oz   | 14.875" x 8.875" x 4.50"<br>.34 cube | 10<br>13 / 12 156                       |
| Garlic & Herb | 52037-003 | 0-78858-52037-1 | 10078858520374 | 10 / 10ct / 13oz   | 14.875" x 8.875" x 4.50"<br>.34 cube | 10<br>13 / 12 156                       |
| Flour         | 52032-002 | 0-78858-52032-2 | 10078858520329 | 14 / 8ct / 11.8oz  | 19.125" x 9.375" x 4"<br>.42 cube    | 10<br>13 / 12 156                       |