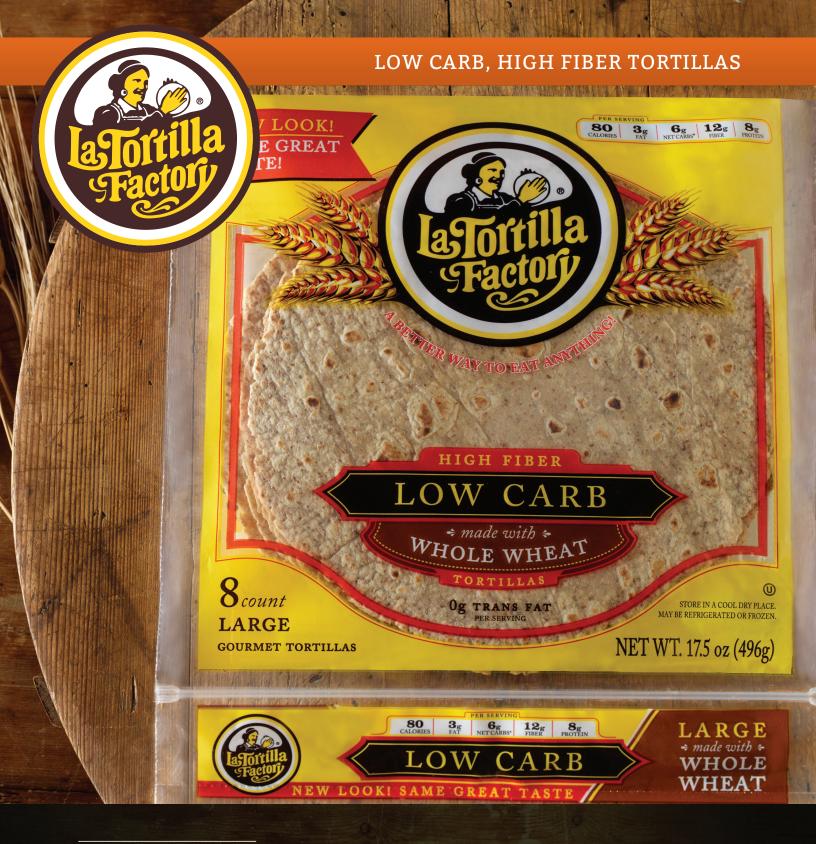

A BETTER WAY TO EAT ANYTHING The Tamayo Family founded La Tortilla Factory in 1977 and, three generations later, we remain committed to baking tortillas and wraps that are tastier, healthier, easier and more inspiring. We think they're simply a better way to eat anything.

**La Tortilla Factory** 3300 Westwind Blvd Santa Rosa, CA 95403 | 800-446-1516 info@latortillafactory.com | www.latortillafactory.com 6 9 8

- Og trans fat per serving
- Excellent source of fiber
- Tastes great

### Og trans fat per serving

- Excellent source of fiber
- Tastes great

Ingredients: water, oat fiber, whole wheat flour, soy flour, vital wheat gluten, expeller pressed canola oil, contains less than 2% of each of the following: non-aluminum baking powder (sodium acid pyrophosphate, sodium bicarbonate, corn starch, monocalcium phosphate), sea salt, guar gum, citric acid, yeast, xanthan gum, I-cysteine, to maintain freshness (sorbic acid, calcium propionate).

# MADE WITH WHOLE WHEAT. LARGE SIZE